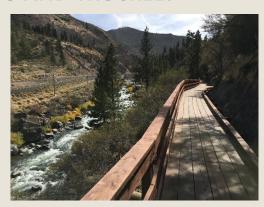

## TRAIL COMPLETED BETWEEN RENO AND TRUCKEE!

After 5 years and nearly \$3 million spent, we finished the trail between Reno and Truckee! The latest section is an elevated boardwalk overlooking the rapids known as "jaws". You can easily see the new section by parking near the freeway at Floriston and walking a short distance upstream.